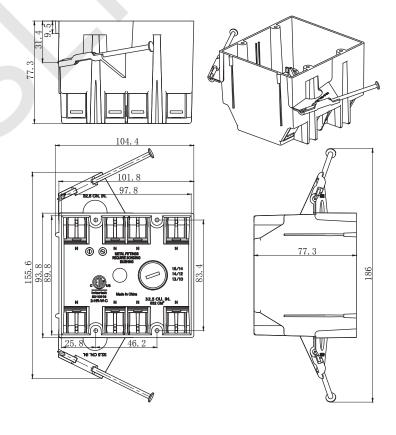

## **AMERICAN PLASTIC BOX**

| MODEL NUMBER                | APB02N (CPB232)                                                                                                     |
|-----------------------------|---------------------------------------------------------------------------------------------------------------------|
| CUBIC CAPACITY              | 32 Cubic Inches                                                                                                     |
| DESCRIPTION                 | New Work; 2-Gang; Captive Nail Mounting; For Use<br>With Non-Metallic Sheathed Cable.<br>With Eight Integral Clamps |
| MATERIAL                    | PP0                                                                                                                 |
| MOUNTING MEANS              | Captive Nails                                                                                                       |
| PRODUCTS SIZE L×W×D         | 4"×3-3/4"×3"                                                                                                        |
| OUTER BOX SIZE<br>L×W×D(CM) | 52.5×32.5×39.5                                                                                                      |
| STD. CTN. QTY.              | 50 Pcs                                                                                                              |
| CERTIFICATIONS              | ISO9001, ISO14001, ETL5010519, 2-hour fire rating                                                                   |
| COLOR                       | Blue, Gray, Red<br>Various Colors Can Be Customised                                                                 |