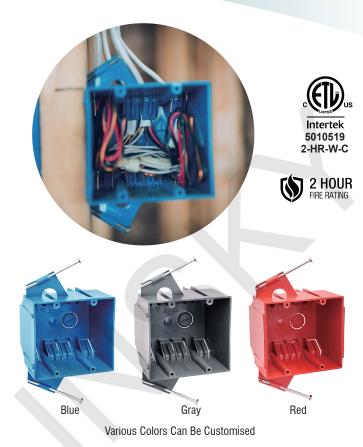

## **AMERICAN PLASTIC BOX**

| MODEL NUMBER                | APB02N (CPB232)                                                                                                     |
|-----------------------------|---------------------------------------------------------------------------------------------------------------------|
| CUBIC CAPACITY              | 32 Cubic Inches                                                                                                     |
| DESCRIPTION                 | New Work; 2-Gang; Captive Nail Mounting; For Use<br>With Non-Metallic Sheathed Cable.<br>With Eight Integral Clamps |
| MATERIAL                    | PP0                                                                                                                 |
| MOUNTING MEANS              | Captive Nails                                                                                                       |
| PRODUCTS SIZE L×W×D         | 4"×3-3/4"×3"                                                                                                        |
| OUTER BOX SIZE<br>L×W×D(CM) | 52.5×32.5×39.5                                                                                                      |
| STD. CTN. QTY.              | 50 Pcs                                                                                                              |
| CERTIFICATIONS              | ISO9001, ISO14001, ETL5010519, 2-hour fire rating                                                                   |
| COLOR                       | Blue, Gray, Red<br>Various Colors Can Be Customised                                                                 |

## **FEATURES & BENEFITS**

- Designed and listed for use with non-metallic sheathed cable in accordance with Article 314 of the National Electrical Code®, they make fast work of any residential or light commercial application.
- Non-metallic boxes feature PPO construction for easier installation, greater performance and lower installation cost.
- All PPO boxes are permissible for use with 90° C connectors.
- Wiring System Non-metallic sheathed cable.
- Various Colors Can Be Customised.
- ETL Listed and carries a 2-hour fire rating.