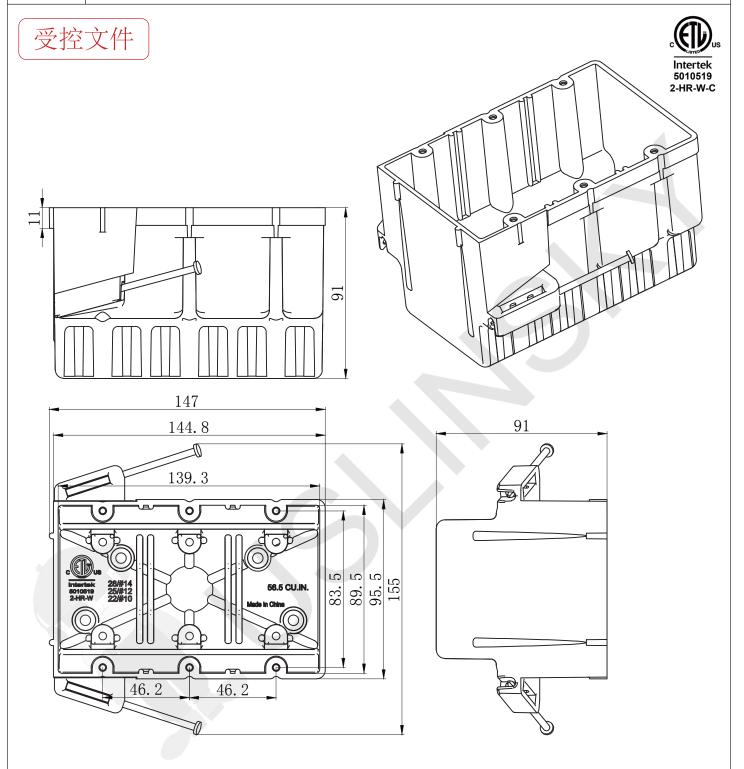

## Note:

- 1. Support Nails Included.
- 2. The material is BMC.

| General Notes                                                                                      | Model Item No. | FG03N                                              | Date                                                                                                                                                       | 2022/01/25                                     |
|----------------------------------------------------------------------------------------------------|----------------|----------------------------------------------------|------------------------------------------------------------------------------------------------------------------------------------------------------------|------------------------------------------------|
| 1.ALL DIMENSIONS ARE FOR<br>REFERENCE ONLY.<br>2.DIMENSIONS IN BRACKETS ()<br>ARE IN METRIC UNITS. | Description    | for use in New<br>with nail on - an<br>This premiu | o cu. in. Switch or Receptac<br>Work applications. Also it's<br>gled mid nails which are pr<br>m box features fiberglass of<br>sted and carries a 2-hour f | easily mounted e set on the box. construction, |